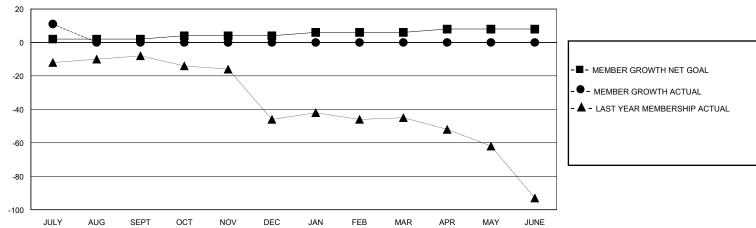

#### GOALS AND ACTUAL MEMBERS CUMULATIVE

| DROPPED CLUBS: 0 |   | 5 CLUBS OF 30 ADDED 1 OR MORE | GENDER DISTRIBUTION       |               |     |
|------------------|---|-------------------------------|---------------------------|---------------|-----|
|                  |   | NEW MEMBERS                   | MALE                      | 333 (57.02%)  |     |
|                  |   |                               | FEMALE                    | 251 (42.98%)  |     |
| DROPPED MEMBERS  |   |                               |                           |               |     |
| DECEASED         | 0 | CLICK HERE FOR CUMULATIVE     | TOTAL FAMILY UNIT MEMBERS |               | 164 |
| CLUB CANCELLED   | 0 | MEMBERSHIP DATA               |                           |               |     |
| OTHER            | 1 |                               | FAMILY MEMBER             | S PAYING HALF | 82  |
| TOTAL            | 1 |                               |                           |               |     |