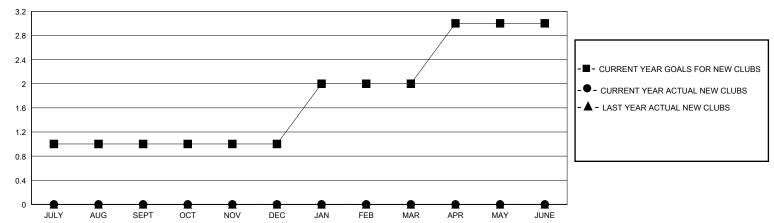

| JULY/AUG/SEPT         | 2                      | 16                      | 1                                                  |  |  |
| OCT/NOV/DEC           | 0             | 0         | 0             | OCT/NOV/DEC           | 2                      | 0                       | 0                                                  |  |  |
| JAN/FEB/MAR           | 1             | 0         | 0             | JAN/FEB/MAR           | 2                      | 0                       | 0                                                  |  |  |
| APR/MAY/JUNE          | 1             | 0         | 0             | APR/MAY/JUNE          | 2                      | 0                       | 0                                                  |  |  |

### GOALS AND ACTUAL NEW CLUBS CUMULATIVE



#### GOALS AND ACTUAL MEMBERS CUMULATIVE



| DROPPED CLUBS: 0 |   | 5 CLUBS OF 30 ADDED 1 OR MORE | GENDER DISTRIBUTION       |               |     |
|------------------|---|-------------------------------|---------------------------|---------------|-----|
|                  |   | NEW MEMBERS                   | MALE                      | 333 (57.02%)  |     |
|                  |   |                               | FEMALE                    | 251 (42.98%)  |     |
| DROPPED MEMBERS  |   |                               |                           |               |     |
| DECEASED         | 0 | CLICK HERE FOR CUMULATIVE     | TOTAL FAMILY UNIT MEMBERS |               | 164 |
| CLUB CANCELLED   | 0 | MEMBERSHIP DATA               |                           |               |     |
| OTH